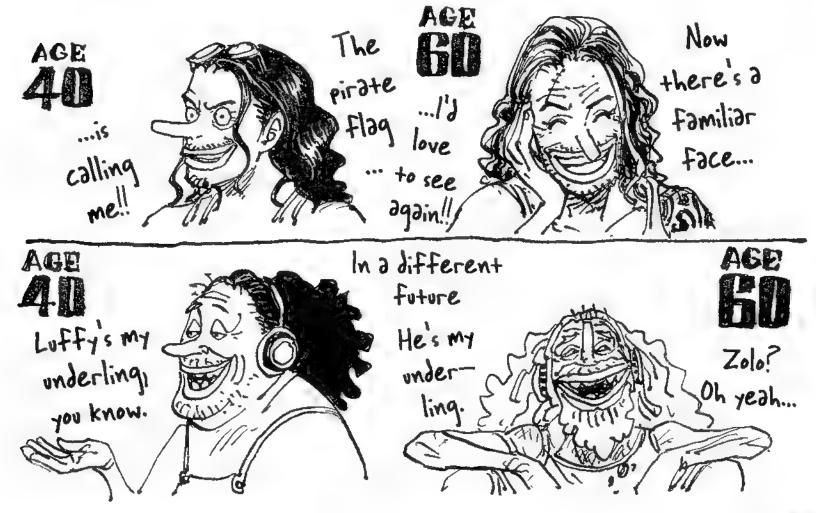

if they should meet one day, they're going to say...
"Guess what, Tsuru? My name's Tsuru too."

Q: Show us Usopp at age 40 and 60!!

--Match and Takeshi

A: Okay, here!